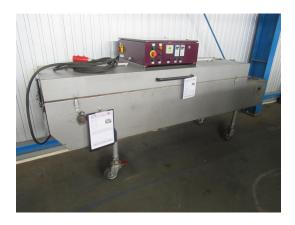

## Continious annealing furnace Hamül DOE 15

| stock-no.:              | 1401060                      |
|-------------------------|------------------------------|
| type of machine:        | Continious annealing furnace |
| make:                   | Hamül                        |
| type:                   | DOE 15                       |
| year of<br>manufacture: | 1999                         |
| type of control:        | conventional                 |
| country of origin:      | Germany                      |
| storage location:       | Leipzig 3                    |
| delivery time:          | on request                   |
| freight basis:          | EXW, free on truck unpacked  |
| price:                  | on request                   |

## technical details

| pass through height:            | 100 mm               |
|---------------------------------|----------------------|
| length:                         | 2200 mm              |
| width:                          | 280 mm               |
| degree:                         | max. 500 °C          |
| voltage:                        | 230/400 V            |
| weight:                         | ca. 580 kg           |
| Total power requirement:        | 17 kW                |
| dimension machine approx.LxWxH: | 2700 x 800 x 1320 mm |

## additional information

Application: Heat treatment in continuous process Operation via control panel on the E-cabinet Information about the usable space:

- Lining sheet steel heat-resistant with inserts = insulation mats

- inlet: W x H: 280 x 100mm

Cover flap to be opened via manual handle. (2x lifting cylinder) Transportable via 4 wheels adjustable and brakeable.

incl. 380V connection cable 8 meters