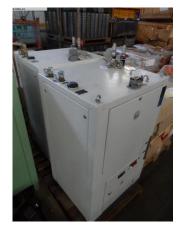

## plate heat exchanger KÜMA APPARATEBAU GMBH RWT30-1KK

stock-no.: 1400473

type of machine: plate heat exchanger

make: KÜMA APPARATEBAU GMBH

type: RWT30-1KK

year of 2003

manufacture:

type of control: other country of origin: Germany storage location: Leipzig 3 delivery time: immediately

## technical details

operating pressure:

voltage:

400/50 V/Hz

control voltage:

24 V

total power requirement:

0,76 kw

weight of the machine approx.:

160 kg

space requirements of the machine approx.:

0,58x0,68x1,35 m

## additional information

neat exchanger application area: transportation of heat energy from a medium to another medium (liquid or gas) connections 3/4" for flow/return 2x both sides 2 Pieces available