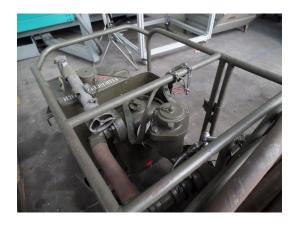

## Pumping Set Luther Werke S200W

stock-no.: 1400018 type of machine: Pumping Set make: Luther Werke type: S200W

year of -

manufacture:

type of control: conventional country of origin: Germany storage location: Leipzig 3 delivery time: immediately

## technical details

liter capacity: I/s
feed pressure: J/kg
output: Watt
tank capacity: 4,2 I
filter: Inhalt/volume ca. 8,0 I
weight of the machine approx.: kg

## additional information

REFUELING PUMP; GASOLINE PUMP WITH ENGINE; FUEL PUMP

Comes from military stock.

The pump is gasoline powered. It refuels fuel into fuel tanks e.g. car; truck.

Mix gasoline with two-stroke engine oil in the ratio 25:1.