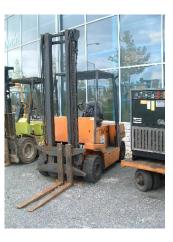

## Fork Lift Truck - Diesel STILL R 70-30 Diesel

| stock-no.:              | 1300201                     |
|-------------------------|-----------------------------|
| type of machine:        | Fork Lift Truck - Diesel    |
| make:                   | STILL                       |
| type:                   | R 70-30 Diesel              |
| year of<br>manufacture: | 1990                        |
| type of control:        | conventional                |
| country of origin:      | Germany                     |
| storage location:       | Leipzig 1                   |
| delivery time:          | immediately                 |
| freight basis:          | EXW, free on truck unpacked |
| price:                  | on request                  |

## technical details

| lifting capacity in kg:                     | 3000 kg                  |
|---------------------------------------------|--------------------------|
| lift:                                       | 4520 mm                  |
| fork length:                                | 1000 mm                  |
| operating hours:                            | 15.593 h                 |
| weight of the machine approx .:             | 4750 kg                  |
| space requirements of the machine approx .: | L:3,8 x B:1,3 x H:2,95 m |

## additional information

- front lift truck
- double lift frame
- overall height: 2950mm
- fork carriage width: 1100mm (DIN 15173B)
- without side shifting device
- load center: D=500mm

Condition: not functional, converter missing.