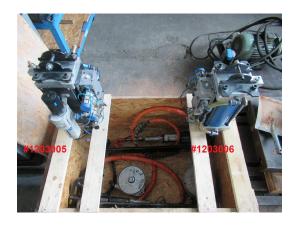

## Clinch-Machine BTM PBS 123-220

stock-no.: 1203005

type of machine: Clinch-Machine

make: BTM

type: PBS 123-220

year of 2016

manufacture:

type of control: conventional country of origin: Germany storage location: Leipzig 1 delivery time: immediately

## technical details

cutting length:2 mmCutting height:1,5 mmengine output:kWpressure:Pressluft 6 bar

## additional information

Hand clinching machine

Hand clinching machine type TL46; clinching pressure 250bar; punch holder Ø 14 x 20mm with punch; die support 34 x 13mm Pressure converter Delivery volume 40 cm³; Air pressure 6 bar; Oil pressure 336 bar; Oil type HLP ISO VG 32 Spring balancer manufacturer TECNA S.P.A.; year of construction 2006; length of pull 2000mm Sheet thickness: max. 2 x 1.5 mm. Bigger thickness can be reached with special tools, which can be requested from the manufacturer.