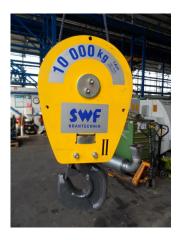

## **Electric Hoisting Gear - Trolley SWF**

stock-no.: 1202015

type of machine: Electric Hoisting Gear - Trolley

make: SWF

type:

year of 2010

manufacture:

type of control: conventional country of origin: Germany storage location: Leipzig 1 delivery time: immediately

## technical details

lifting capacity:10 tlift:- mmtotal power requirement:- kWweight of the machine approx.:98 kgdimensions L x W x H:0,8x0,4x0,2 m

## additional information

as good as new, crane hoist with hook (hook strains)

- number of strains:

- classification: 1 AM

DIN 15020 FEM 9.511

Tel: +49 (0341) - 52 04 60 Mail: info@wmwag.com
Fax: +49 (0341) - 52 04 61 7 Web: http://www.wmwag.com