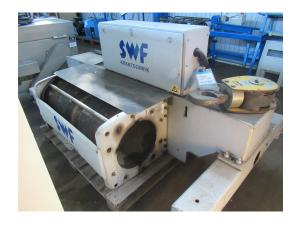

## **SWF KRANTECHNIK ND22M5GFP520AT1S**

stock-no.: 1201926 type of machine: Crane

make: SWF KRANTECHNIK type: ND22M5GFP520AT1S

year of 2005

manufacture:

type of control: conventional country of origin: Germany storage location: Leipzig 3 delivery time: immediately

## technical details

| lifting capacity:                | 5 t              |
|----------------------------------|------------------|
| lift:                            | mm               |
| span width:                      | mm               |
| driving speed of travel trolley: | 20.0/5.0 m/min   |
| Lifting height:                  | 45 m             |
| track width center:              | 2000 mm          |
| stroke speed:                    | 10,0 / 1,7 m/min |
| voltage:                         | 230 / 50 V / Hz  |
| total power requirement:         | 16 kW            |

## additional information

Two Rail - Travel Trolley

- speed 20,0/5,0 m/min
- rope diameter 8mm, rope length approx.2x48m double strand drum
- classification 2M hook 180mm
- drive on both sides with motor
- internal distance the wheels of the end carriage = 1890mm
- FEM classification 2m
- without control panel