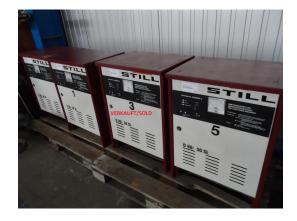

## Battery Loading Device STILL D 80/50 SL

stock-no.: 1201006

type of machine: Battery Loading Device

make: STILL type: D 80/50 SL year of ca. 2000

manufacture:

type of control: conventional country of origin: Germany storage location: Leipzig 1 delivery time: immediately

## additional information

battery charging device for electric fork lift trucks, electric fork lifters 3 pcs available device No. 1 without charging cable device No.5 with charging cable on Sale as is! i.D.