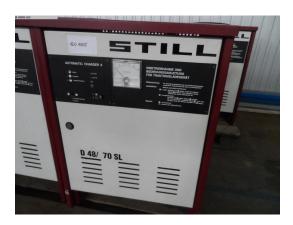

## Battery Loading Device STILL D 48/70 SL

| stock-no.:              | 1201005                     |  |
|-------------------------|-----------------------------|--|
| type of machine:        | Battery Loading Device      |  |
| make:                   | STILL                       |  |
| type:                   | D 48/70 SL                  |  |
| year of<br>manufacture: | ca. 2000                    |  |
| type of control:        | conventional                |  |
| country of origin:      | Germany                     |  |
| storage location:       | Leipzig 3                   |  |
| delivery time:          | immediately                 |  |
| freight basis:          | EXW, free on truck unpacked |  |
| price:                  | on request                  |  |

## technical details

| Volt:                             | 380 V         |
|-----------------------------------|---------------|
| Ampere:                           | 70 A          |
| charging voltage:                 | 48 V          |
| total power requirement:          | ca. 1,7 kW    |
| weight of the machine approx .:   | 100 kg        |
| space requirements approx. LxWxH: | 0,5x0,6x0,8 m |

## additional information

Battery charger for electric forklift, electric pallet truck - with charging cable

Accessories:

- Adapter cable

Condition: used, our sale as is and described, without test