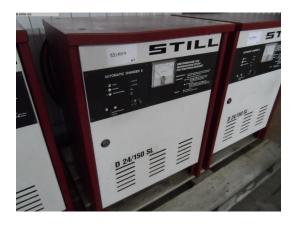

## Battery Loading Device STILL D 24/150 SL

stock-no.: 1201004

type of machine: Battery Loading Device

make: STILL

type: D 24/150 SL year of ca. 2000

manufacture:

type of control: conventional country of origin: Germany storage location: Leipzig 1 delivery time: immediately

## technical details

Volt: 380 V

Ampere: 150 A

charging voltage: 24 V

total power requirement: 3,6 kW

weight of the machine approx.: 100 kg

space requirements approx. LxWxH: 0,5x0,6x0,8 m

## additional information

Battery charger for electric forklift trucks, electric pallet trucks

- 3 pieces available
- All 3 devices are equipped with charging cables.

Condition: not checked.

On sale as is!