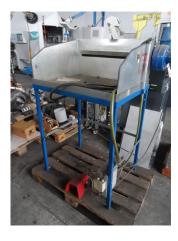

## Washing Unit - Manual IBS BKR 200

stock-no.: 1200414

type of machine: Washing Unit - Manual

make: IBS type: BKR 200 year of 1996

manufacture:

type of control: conventional country of origin: Germany storage location: Leipzig 3 delivery time: immediately

## additional information

SMALL PARTS CLEANER

The washbasin is equipped with a back suction pump, which connection leads into a barrel, as well as with a suction for exhaust air. suction 10m³/h; 1,1A; 1,14 kW; Ø 95mm Foot control